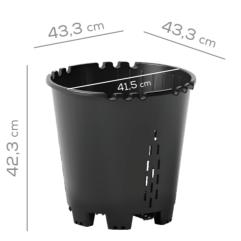

Wide legs help prevent sinking into soft ground.

Pyramid design causes drainage into high air flow area, where roots air prune.

DS25

DS27

DS27P 27 L 🗁

DS30

DS40P

**DS45** 45 L □

|       | Radius  | Height  |      |                           |                             | 13.6m                       |
|-------|---------|---------|------|---------------------------|-----------------------------|-----------------------------|
|       |         |         |      |                           |                             |                             |
| DS25  | 38,3 cm | 36,6 cm | 25 L | 114x114 cm<br>1304 pieces | 20 palettes<br>26100 pieces | 22 palettes<br>28710 pieces |
| DS27  | 38 cm   | 37 cm   | 27 L | 114x114 cm<br>1305 pieces | 20 palettes<br>26100 pieces | 22 palettes<br>28710 pieces |
| DS27P | 38 cm   | 37 cm   | 27 L | 114x114 cm<br>1305 pieces | 20 palettes<br>26100 pieces | 22 palettes<br>28710 pieces |
| DS30  | 39 cm   | 39,5 cm | 30 L | 114x114 cm<br>1305 pieces | 20 palettes<br>26100 pieces | 22 palettes<br>28710 pieces |
| DS40P | 43,3 cm | 42,3 cm | 40 L | 90x130 cm<br>780 pieces   | 22 palettes<br>17160 pieces | 25 palettes<br>19500 pieces |
| DS45  | 45 cm   | 44,5 cm | 45 L | 90x130 cm<br>780 pieces   | 22 palettes<br>17160 pieces | 25 palettes<br>19500 pieces |