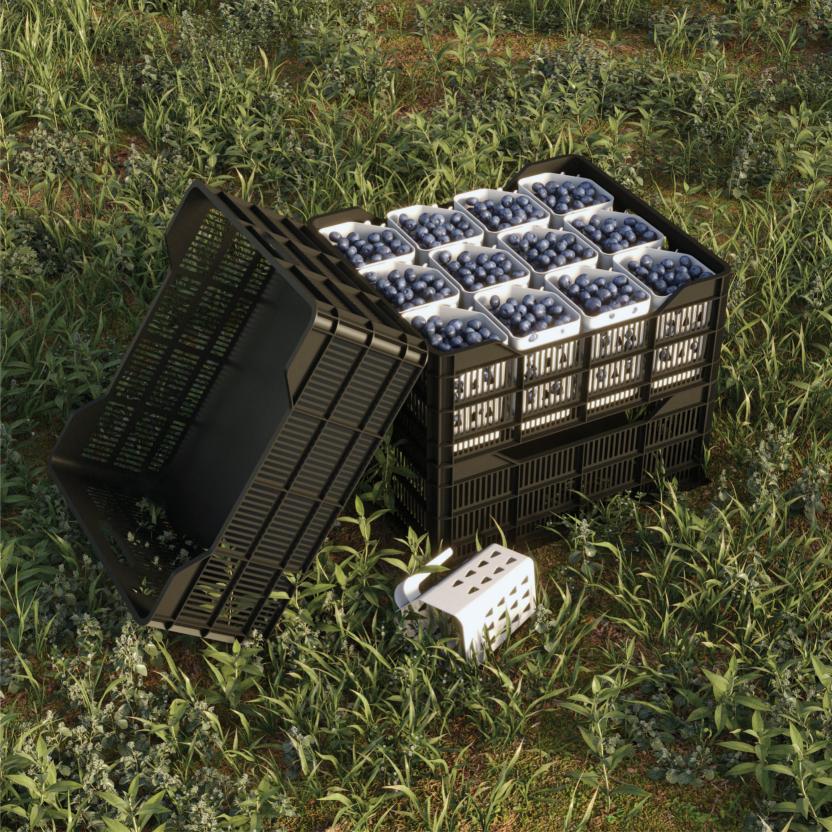

## special design for blueberry gleanings

Fits 12 of collecting boxes inside.

Our blueberry pots are specially designed to maximize drainage and oxygen intake, supporting healthy root development and plant vitality. In our plastic production, we refrain from using compounds like phthalates and bisphenol A, which are commonly used in plastics and known to have adverse effects on human health and plant vitality. With this approach, we aim to fulfill our responsibility to both the environment and your plants in the best way possible.