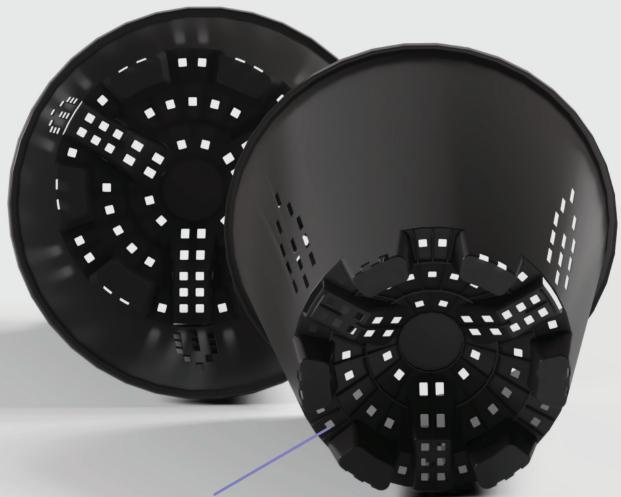

### **Airflow and oxygenation**

Our centrally located non-draining holes provide air flow and oxygenation to the core of the root mass, preventing the roots from growing downwards. This design facilitates healthy oxygen absorption by the roots, thereby supporting more efficient growth of the plant.

# Maximum Efficiency

It was observed that rooting in the region where air holes were located was more developed than in the region without air holes.

**Superior Drainage System** 

Our pyramid-shaped base design directs water towards the outer edges for drainage, thereby minimizing the wet area of the pot.

It features specially designed U-grooves to ensure more efficient and appropriate placement of irrigation pipes.

Improves drainage and rootzone health.

3 cm tall legs prevent root contact with soil and pathogens. Legs connected to edge holes breaks drainage surface tension eliminating saturated

Wide legs help prevent sinking into soft ground.

Pyramid design causes drainage into high air flow area, where roots air prune.

DS25

DS27

DS27P 27 L 🗁

DS30

DS40P

**DS45** 45 L □