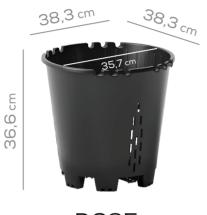

|       | Radius  | Height  |      |                           |                             | 13.6m                       |
|-------|---------|---------|------|---------------------------|-----------------------------|-----------------------------|
|       |         |         |      |                           |                             |                             |
| DS25  | 38,3 cm | 36,6 cm | 25 L | 114x114 cm<br>1304 pieces | 20 palettes<br>26100 pieces | 22 palettes<br>28710 pieces |
| DS27  | 38 cm   | 37 cm   | 27 L | 114x114 cm<br>1305 pieces | 20 palettes<br>26100 pieces | 22 palettes<br>28710 pieces |
| DS27P | 38 cm   | 37 cm   | 27 L | 114x114 cm<br>1305 pieces | 20 palettes<br>26100 pieces | 22 palettes<br>28710 pieces |
| DS30  | 39 cm   | 39,5 cm | 30 L | 114x114 cm<br>1305 pieces | 20 palettes<br>26100 pieces | 22 palettes<br>28710 pieces |
| DS40P | 43,3 cm | 42,3 cm | 40 L | 90x130 cm<br>780 pieces   | 22 palettes<br>17160 pieces | 25 palettes<br>19500 pieces |
| DS45  | 45 cm   | 44,5 cm | 45 L | 90x130 cm<br>780 pieces   | 22 palettes<br>17160 pieces | 25 palettes<br>19500 pieces |