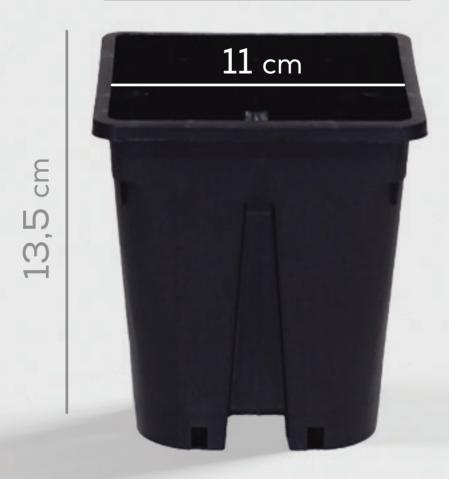

## yaban mersini yetiştirmek için özel tasarım

8 adet yan delik 16 adet alt delik

12 cm

1,3 L 🗁