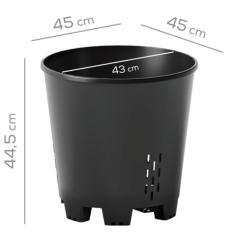

Wide legs help prevent sinking into soft ground.

Pyramid design causes drainage into high air flow area, where roots air prune.

DS25

DS27

DS27P 27 L 🗁

DS30

DS40P

**DS45** 45 L □

|       | Radius  | Height  |      |                           |                             | 13.6m                       |
|-------|---------|---------|------|---------------------------|-----------------------------|-----------------------------|
|       |         |         |      |                           |                             |                             |
| DS25  | 38,3 cm | 36,6 cm | 25 L | 114x114 cm<br>1304 pieces | 20 palettes<br>26100 pieces | 22 palettes<br>28710 pieces |
| DS27  | 38 cm   | 37 cm   | 27 L | 114x114 cm<br>1305 pieces | 20 palettes<br>26100 pieces | 22 palettes<br>28710 pieces |
| DS27P | 38 cm   | 37 cm   | 27 L | 114x114 cm<br>1305 pieces | 20 palettes<br>26100 pieces | 22 palettes<br>28710 pieces |
| DS30  | 39 cm   | 39,5 cm | 30 L | 114x114 cm<br>1305 pieces | 20 palettes<br>26100 pieces | 22 palettes<br>28710 pieces |
| DS40P | 43,3 cm | 42,3 cm | 40 L | 90x130 cm<br>780 pieces   | 22 palettes<br>17160 pieces | 25 palettes<br>19500 pieces |
| DS45  | 45 cm   | 44,5 cm | 45 L | 90x130 cm<br>780 pieces   | 22 palettes<br>17160 pieces | 25 palettes<br>19500 pieces |