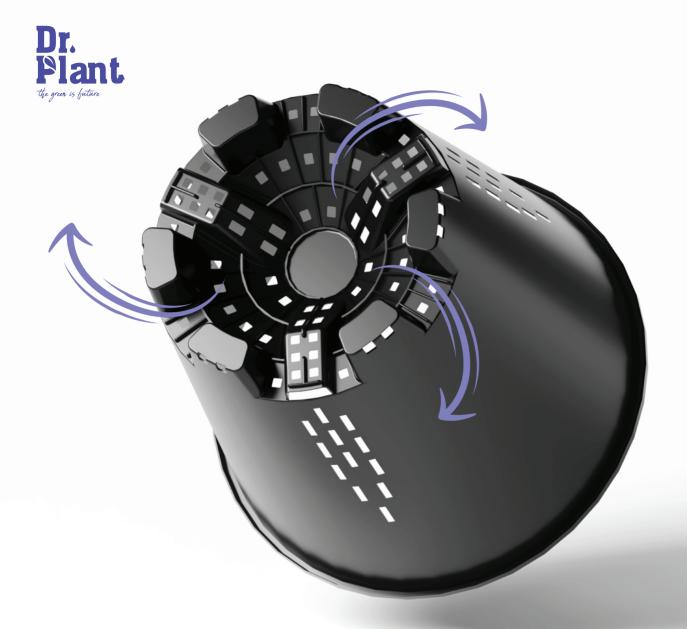

### **Airflow and oxygenation**

Our centrally located non-draining holes provide air flow and oxygenation to the core of the root mass, preventing the roots from growing downwards. This design facilitates healthy oxygen absorption by the roots, thereby supporting more efficient growth of the plant.

# Maximum Efficiency

It was observed that rooting in the region where air holes were located was more developed than in the region without air holes.

**Superior Drainage System** 

Our pyramid-shaped base design directs water towards the outer edges for drainage, thereby minimizing the wet area of the pot.

It features specially designed U-grooves to ensure more efficient and appropriate placement of irrigation pipes.

Improves drainage and rootzone health.

3 cm tall legs prevent root contact with soil and pathogens. Legs connected to edge holes breaks drainage surface tension eliminating saturated

Wide legs help prevent sinking into soft ground.

Pyramid design causes drainage into high air flow area, where roots air prune.

DS25

DS27

DS27P 27 L 🗁

DS30

DS40P

**DS45** 45 L □