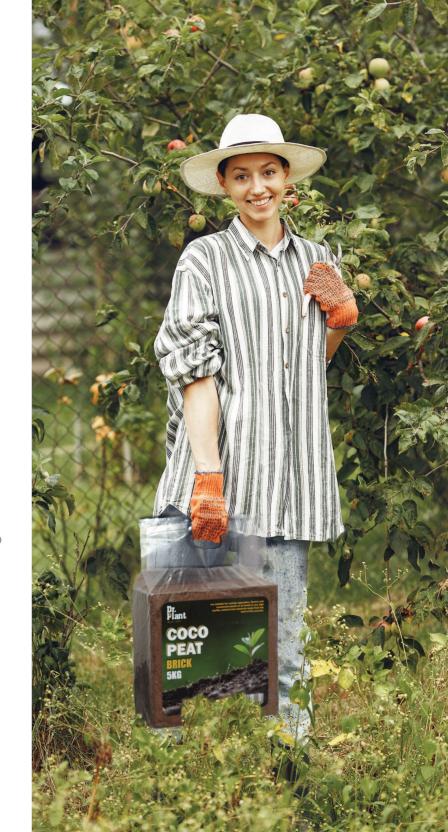

### 5 kg COCOPEAT

It is a natural, organic and nutrient-rich environment enhancer for plant growing. It improves soil structure, increases water retention capacity and provides better absorption by plant roots. It is a sustainable and environmentally friendly option. It is an ideal choice for those who want to improve their plant growing experience.