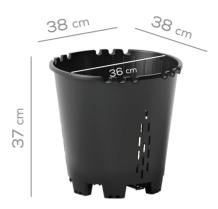

|       | Radius  | Height  |      |                           |                             | 13.6m                       |
|-------|---------|---------|------|---------------------------|-----------------------------|-----------------------------|
|       |         |         |      |                           |                             |                             |
| DS25  | 38,3 cm | 36,6 cm | 25 L | 114x114 cm<br>1304 pieces | 20 palettes<br>26100 pieces | 22 palettes<br>28710 pieces |
| DS27  | 38 cm   | 37 cm   | 27 L | 114x114 cm<br>1305 pieces | 20 palettes<br>26100 pieces | 22 palettes<br>28710 pieces |
| DS27P | 38 cm   | 37 cm   | 27 L | 114x114 cm<br>1305 pieces | 20 palettes<br>26100 pieces | 22 palettes<br>28710 pieces |
| DS30  | 39 cm   | 39,5 cm | 30 L | 114x114 cm<br>1305 pieces | 20 palettes<br>26100 pieces | 22 palettes<br>28710 pieces |
| DS40P | 43,3 cm | 42,3 cm | 40 L | 90x130 cm<br>780 pieces   | 22 palettes<br>17160 pieces | 25 palettes<br>19500 pieces |
| DS45  | 45 cm   | 44,5 cm | 45 L | 90x130 cm<br>780 pieces   | 22 palettes<br>17160 pieces | 25 palettes<br>19500 pieces |