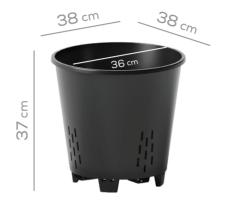

|       | Radius  | Height  |      |                           |                             | 13.6m                       |
|-------|---------|---------|------|---------------------------|-----------------------------|-----------------------------|
|       |         |         |      |                           |                             |                             |
| DS25  | 38,3 cm | 36,6 cm | 25 L | 114x114 cm<br>1304 pieces | 20 palettes<br>26100 pieces | 22 palettes<br>28710 pieces |
| DS27  | 38 cm   | 37 cm   | 27 L | 114x114 cm<br>1305 pieces | 20 palettes<br>26100 pieces | 22 palettes<br>28710 pieces |
| DS27P | 38 cm   | 37 cm   | 27 L | 114x114 cm<br>1305 pieces | 20 palettes<br>26100 pieces | 22 palettes<br>28710 pieces |
| DS30  | 39 cm   | 39,5 cm | 30 L | 114x114 cm<br>1305 pieces | 20 palettes<br>26100 pieces | 22 palettes<br>28710 pieces |
| DS40P | 43,3 cm | 42,3 cm | 40 L | 90x130 cm<br>780 pieces   | 22 palettes<br>17160 pieces | 25 palettes<br>19500 pieces |
| DS45  | 45 cm   | 44,5 cm | 45 L | 90x130 cm<br>780 pieces   | 22 palettes<br>17160 pieces | 25 palettes<br>19500 pieces |