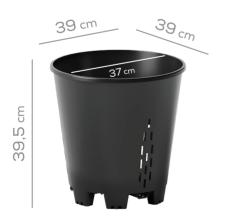

Wide legs help prevent sinking into soft ground.

Pyramid design causes drainage into high air flow area, where roots air prune.

DS25

DS27

DS27P 27 L 🗁

DS30

DS40P

**DS45** 45 L □

|       | Radius  | Height  |      |                           |                             | 13.6m                       |
|-------|---------|---------|------|---------------------------|-----------------------------|-----------------------------|
|       |         |         |      |                           |                             |                             |
| DS25  | 38,3 cm | 36,6 cm | 25 L | 114x114 cm<br>1304 pieces | 20 palettes<br>26100 pieces | 22 palettes<br>28710 pieces |
| DS27  | 38 cm   | 37 cm   | 27 L | 114x114 cm<br>1305 pieces | 20 palettes<br>26100 pieces | 22 palettes<br>28710 pieces |
| DS27P | 38 cm   | 37 cm   | 27 L | 114x114 cm<br>1305 pieces | 20 palettes<br>26100 pieces | 22 palettes<br>28710 pieces |
| DS30  | 39 cm   | 39,5 cm | 30 L | 114x114 cm<br>1305 pieces | 20 palettes<br>26100 pieces | 22 palettes<br>28710 pieces |
| DS40P | 43,3 cm | 42,3 cm | 40 L | 90x130 cm<br>780 pieces   | 22 palettes<br>17160 pieces | 25 palettes<br>19500 pieces |
| DS45  | 45 cm   | 44,5 cm | 45 L | 90x130 cm<br>780 pieces   | 22 palettes<br>17160 pieces | 25 palettes<br>19500 pieces |