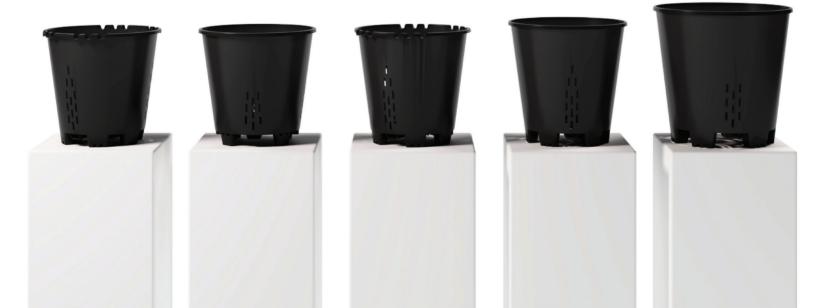

Wide legs help prevent sinking into soft ground.

Pyramid design causes drainage into high air flow area, where roots air prune.

DS25

DS27

DS27P 27 L 🗁

DS30

DS40P

**DS45** 45 L □

|       | Radius  | Height  |      |                           |                             | 13.6m                       |
|-------|---------|---------|------|---------------------------|-----------------------------|-----------------------------|
|       |         |         |      |                           |                             |                             |
| DS25  | 38,3 cm | 36,6 cm | 25 L | 114x114 cm<br>1304 pieces | 20 palettes<br>26100 pieces | 22 palettes<br>28710 pieces |
| DS27  | 38 cm   | 37 cm   | 27 L | 114x114 cm<br>1305 pieces | 20 palettes<br>26100 pieces | 22 palettes<br>28710 pieces |
| DS27P | 38 cm   | 37 cm   | 27 L | 114x114 cm<br>1305 pieces | 20 palettes<br>26100 pieces | 22 palettes<br>28710 pieces |
| DS30  | 39 cm   | 39,5 cm | 30 L | 114x114 cm<br>1305 pieces | 20 palettes<br>26100 pieces | 22 palettes<br>28710 pieces |
| DS40P | 43,3 cm | 42,3 cm | 40 L | 90x130 cm<br>780 pieces   | 22 palettes<br>17160 pieces | 25 palettes<br>19500 pieces |
| DS45  | 45 cm   | 44,5 cm | 45 L | 90x130 cm<br>780 pieces   | 22 palettes<br>17160 pieces | 25 palettes<br>19500 pieces |