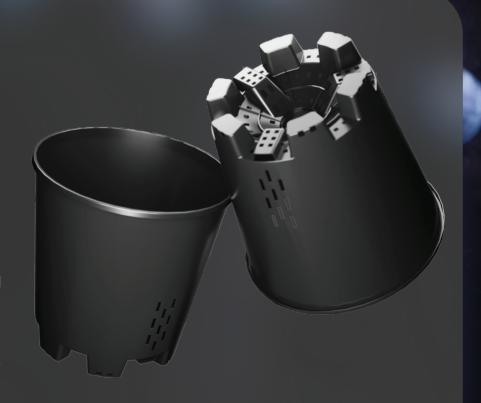

### **Airflow and oxygenation**

Our centrally located non-draining holes provide air flow and oxygenation to the core of the root mass, preventing the roots from growing downwards. This design facilitates healthy oxygen absorption by the roots, thereby supporting more efficient growth of the plant.

# Maximum Efficiency

It was observed that rooting in the region where air holes were located was more developed than in the region without air holes.

**Superior Drainage System** 

Our pyramid-shaped base design directs water towards the outer edges for drainage, thereby minimizing the wet area of the pot.

It features specially designed U-grooves to ensure more efficient and appropriate placement of irrigation pipes.

Improves drainage and rootzone health.

3 cm tall legs prevent root contact with soil and pathogens. Legs connected to edge holes breaks drainage surface tension eliminating saturated

Wide legs help prevent sinking into soft ground.

Pyramid design causes drainage into high air flow area, where roots air prune.

DS25

DS27

DS27P 27 L 🗁

DS30

DS40P

**DS45** 45 L □