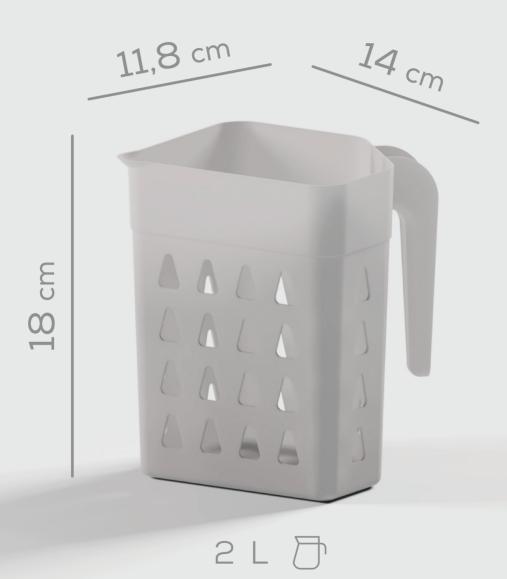

- The operating tank provides a humid environment even in the summer heat.
- Minimizes irrigation problems thanks to its high drainage capacity.
- Provides optimum germination and rooting.
- Resistant to foreign substances and invasions.
- Faster results are obtained compared to traditional plant production.
- O Provides fast and easy planting.