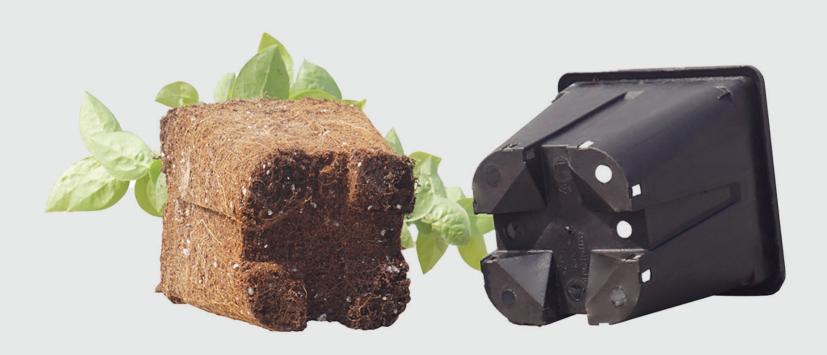

On this dynamic journey, we birthed our brand "Dr Plant". Dr Plant offers pots designed for special products, from blueberries to strawberries. But we don't stop at just pots; we rejuvenate your plants further with nutrient-rich "coco peat".

### 5 kg COCOPEAT

It is a natural, organic and nutrient-rich environment enhancer for plant growing. It improves soil structure, increases water retention capacity and provides better absorption by plant roots. It is a sustainable and environmentally friendly option. It is an ideal choice for those who want to improve their plant growing experience.