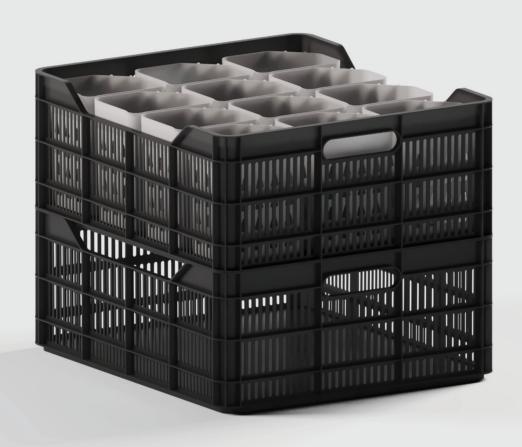

710 pieces |
| DS27  | 38 cm   | 37 cm   | 27 L | 114x114 cm<br>1305 pieces | 20 palettes<br>26100 pieces | 22 palettes<br>28710 pieces |
| DS27P | 38 cm   | 37 cm   | 27 L | 114x114 cm<br>1305 pieces | 20 palettes<br>26100 pieces | 22 palettes<br>28710 pieces |
| DS30  | 39 cm   | 39,5 cm | 30 L | 114x114 cm<br>1305 pieces | 20 palettes<br>26100 pieces | 22 palettes<br>28710 pieces |
| DS40P | 43,3 cm | 42,3 cm | 40 L | 90x130 cm<br>780 pieces   | 22 palettes<br>17160 pieces | 25 palettes<br>19500 pieces |
| DS45  | 45 cm   | 44,5 cm | 45 L | 90x130 cm<br>780 pieces   | 22 palettes<br>17160 pieces | 25 palettes<br>19500 pieces |





## yaban mersini yetiştirmek için özel tasarım







8 adet yan delik 16 adet alt delik





12 cm



1,3 L 🗁



## special design for blueberry gleanings









Fits 12 of collecting boxes inside.











### 5 kg COCOPEAT

It is a natural, organic and nutrient-rich environment enhancer for plant growing. It improves soil structure, increases water retention capacity and provides better absorption by plant roots. It is a sustainable and environmentally friendly option. It is an ideal choice for those who want to improve their plant growing experience.





- The operating tank provides a humid environment even in the summer heat.
- Minimizes irrigation problems thanks to its high drainage capacity.
- Provides optimum germination and rooting.
- Resistant to foreign substances and invasions.
- Faster results are obtained compared to traditional plant production.
- O Provides fast and easy planting.





#### Optimized Load Capacity with F