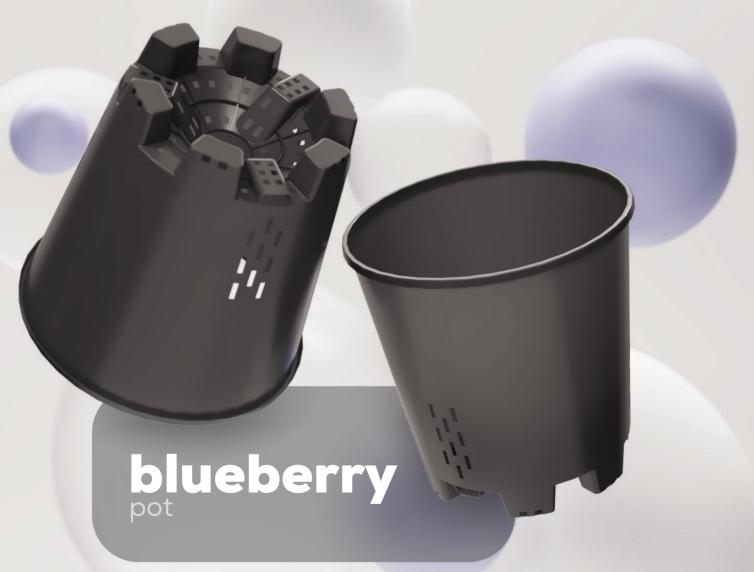

Our blueberry pots are specially designed to maximize drainage and oxygen intake, supporting healthy root development and plant vitality. In our plastic production, we refrain from using compounds like phthalates and bisphenol A, which are commonly used in plastics and known to have adverse effects on human health and plant vitality. With this approach, we aim to fulfill our responsibility to both the environment and your plants in the best way possible.

### **Airflow and oxygenation**

Our centrally located non-draining holes provide air flow and oxygenation to the core of the root mass, preventing the roots from growing downwards. This design facilitates healthy oxygen absorption by the roots, thereby supporting more efficient growth of the plant.

# Maximum Efficiency

It was observed that rooting in the region where air holes were located was more developed than in the region without air holes.

**Superior Drainage System** 

Our pyramid-shaped base design directs water towards the outer edges for drainage, thereby minimizing the wet area of the pot.

It features specially designed U-grooves to ensure more efficient and appropriate placement of irrigation pipes.

Improves drainage and rootzone health.

3 cm tall legs prevent root contact with soil and pathogens. Legs connected to edge holes breaks drainage surface tension eliminating saturated

Wide legs help prevent sinking into soft ground.

Pyramid design causes drainage into high air flow area, where roots air prune.

DS25

DS27

DS27P 27 L 🗁

DS30

DS40P

**DS45** 45 L □

## yaban mersini yetiştirmek için özel tasarım

8 adet yan delik 16 adet alt delik

12 cm

1,3 L 🗁

## special design for blueberry gleanings

Fits 12 of collecting boxes inside.