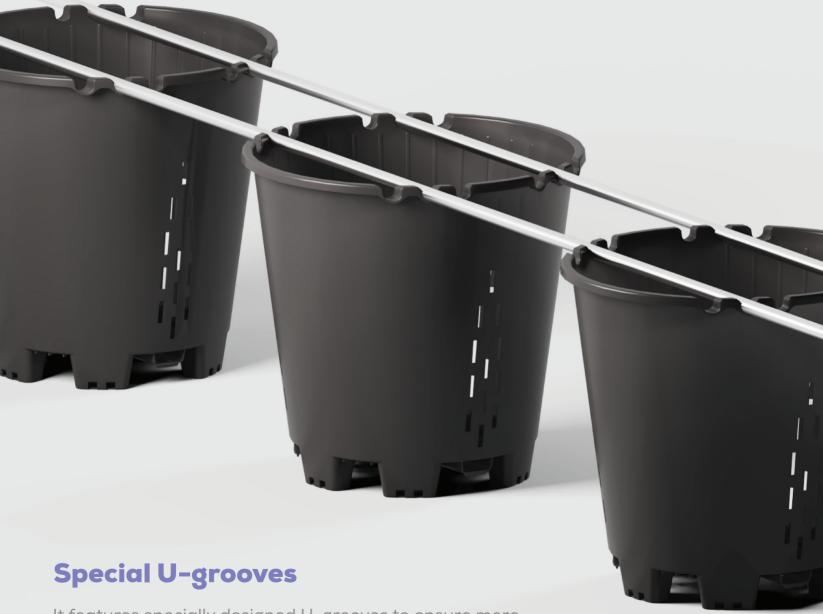

It features specially designed U-grooves to ensure more efficient and appropriate placement of irrigation pipes.

Improves drainage and rootzone health.

3 cm tall legs prevent root contact with soil and pathogens. Legs connected to edge holes breaks drainage surface tension eliminating saturated