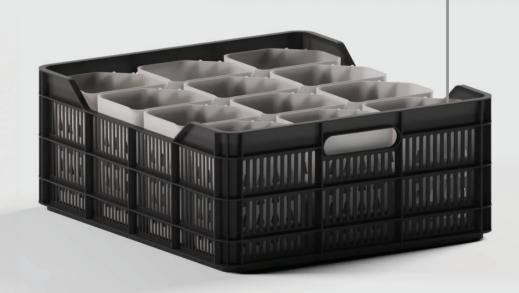

L | 114x114 cm<br>1305 pieces | 20 palettes<br>26100 pieces | 22 palettes<br>28710 pieces |
| DS27P | 38 cm   | 37 cm   | 27 L | 114x114 cm<br>1305 pieces | 20 palettes<br>26100 pieces | 22 palettes<br>28710 pieces |
| DS30  | 39 cm   | 39,5 cm | 30 L | 114x114 cm<br>1305 pieces | 20 palettes<br>26100 pieces | 22 palettes<br>28710 pieces |
| DS40P | 43,3 cm | 42,3 cm | 40 L | 90x130 cm<br>780 pieces   | 22 palettes<br>17160 pieces | 25 palettes<br>19500 pieces |
| DS45  | 45 cm   | 44,5 cm | 45 L | 90x130 cm<br>780 pieces   | 22 palettes<br>17160 pieces | 25 palettes<br>19500 pieces |





## yaban mersini yetiştirmek için özel tasarım







8 adet yan delik 16 adet alt delik





12 cm



1,3 L 🗁



## special design for blueberry gleanings









Fits 12 of collecting boxes inside.











### 5 kg COCOPEAT

It is a natural, organic and nutrient-rich environment enhancer for plant growing. It improves soil structure, increases water retention capacity and provides better absorption by plant roots. It is a sustainable and environmentally friendly option. It is an ideal choice for those who want to improve their plant growing experience.





- The operating tank provides a humid environment even in the summer heat.
- Minimizes irrigation problems thanks to its high drainage capacity.
- Provides optimum germination and rooting.
- Resistant to foreign substances and invasions.
- Faster results are obtained compared to traditional plant production.
- O Provides fast and easy planting.





#### Optimized Load Capacity with Fast and Reliable Delivery

Just as the qualit