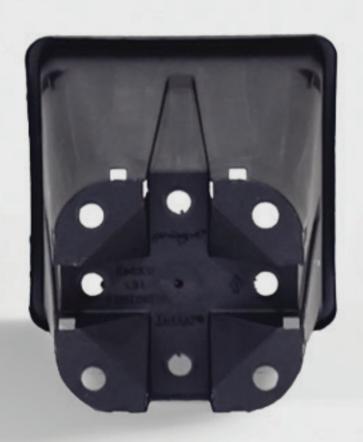

### **Airflow and oxygenation**

Our centrally located non-draining holes provide air flow and oxygenation to the core of the root mass, preventing the roots from growing downwards. This design facilitates healthy oxygen absorption by the roots, thereby supporting more efficient growth of the plant.

It features specially designed U-grooves to ensure more efficient and appropriate placement of irrigation pipes.

Improves drainage and rootzone health.

3 cm tall legs prevent root contact with soil and pathogens. Legs connected to edge holes breaks drainage surface tension eliminating saturated