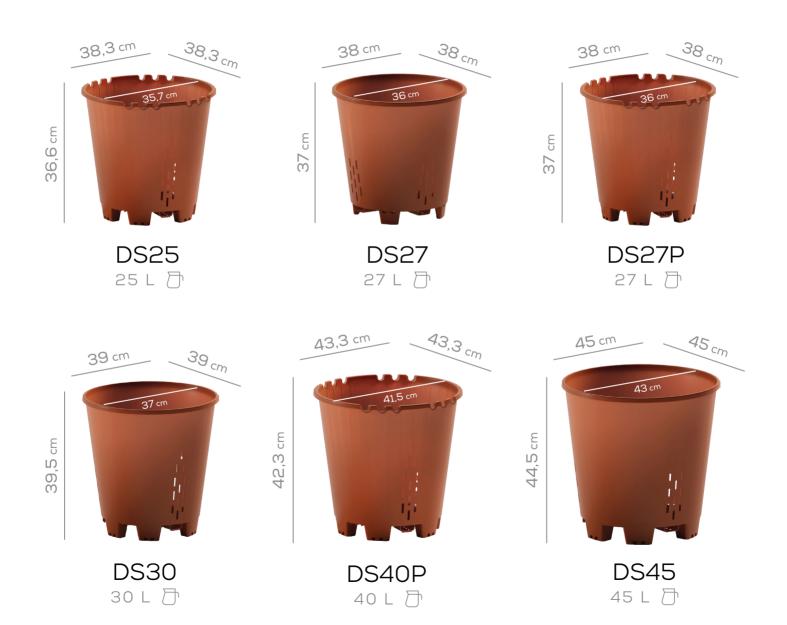

Wide legs help prevent sinking into soft ground.

Pyramid design causes drainage into high air flow area, where roots air prune.

DS25

DS27

DS27P 27 L 🗁

DS30

DS40P

**DS45** 45 L □

|       | Radius  | Height  |      |                           |                             | 13.6m                       |
|-------|---------|---------|------|---------------------------|-----------------------------|-----------------------------|
|       |         |         |      |                           |                             |                             |
| DS25  | 38,3 cm | 36,6 cm | 25 L | 114x114 cm<br>1304 pieces | 20 palettes<br>26100 pieces | 22 palettes<br>28710 pieces |
| DS27  | 38 cm   | 37 cm   | 27 L | 114x114 cm<br>1305 pieces | 20 palettes<br>26100 pieces | 22 palettes<br>28710 pieces |
| DS27P | 38 cm   | 37 cm   | 27 L | 114x114 cm<br>1305 pieces | 20 palettes<br>26100 pieces | 22 palettes<br>28710 pieces |
| DS30  | 39 cm   | 39,5 cm | 30 L | 114x114 cm<br>1305 pieces | 20 palettes<br>26100 pieces | 22 palettes<br>28710 pieces |
| DS40P | 43,3 cm | 42,3 cm | 40 L | 90x130 cm<br>780 pieces   | 22 palettes<br>17160 pieces | 25 palettes<br>19500 pieces |
| DS45  | 45 cm   | 44,5 cm | 45 L | 90x130 cm<br>780 pieces   | 22 palettes<br>17160 pieces | 25 palettes<br>19500 pieces |