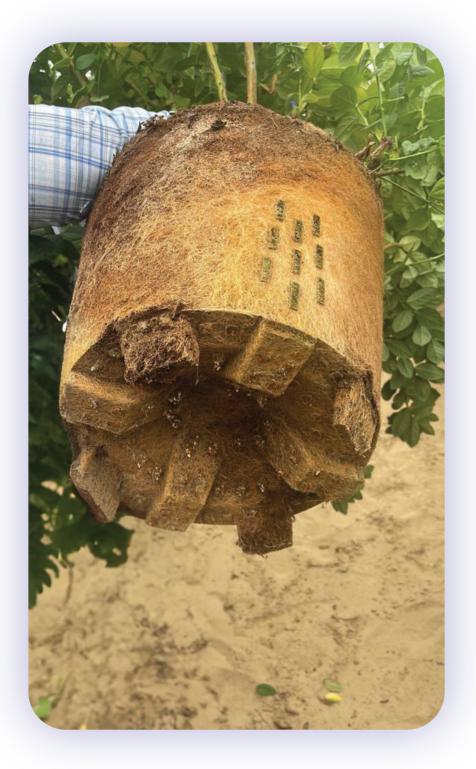

### **Airflow and oxygenation**

Our centrally located non-draining holes provide air flow and oxygenation to the core of the root mass, preventing the roots from growing downwards. This design facilitates healthy oxygen absorption by the roots, thereby supporting more efficient growth of the plant.

# Maximum Efficiency

It was observed that rooting in the region where air holes were located was more developed than in the region without air holes.

**Superior Drainage System** 

Our pyramid-shaped base design directs water towards the outer edges for drainage, thereby minimizing the wet area of the pot.