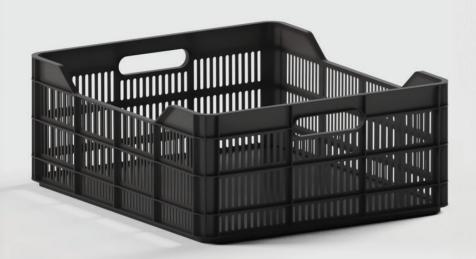

eces |
| DS27  | 38 cm   | 37 cm   | 27 L | 114x114 cm<br>1305 pieces | 20 palettes<br>26100 pieces | 22 palettes<br>28710 pieces |
| DS27P | 38 cm   | 37 cm   | 27 L | 114x114 cm<br>1305 pieces | 20 palettes<br>26100 pieces | 22 palettes<br>28710 pieces |
| DS30  | 39 cm   | 39,5 cm | 30 L | 114x114 cm<br>1305 pieces | 20 palettes<br>26100 pieces | 22 palettes<br>28710 pieces |
| DS40P | 43,3 cm | 42,3 cm | 40 L | 90x130 cm<br>780 pieces   | 22 palettes<br>17160 pieces | 25 palettes<br>19500 pieces |
| DS45  | 45 cm   | 44,5 cm | 45 L | 90x130 cm<br>780 pieces   | 22 palettes<br>17160 pieces | 25 palettes<br>19500 pieces |





## yaban mersini yetiştirmek için özel tasarım







8 adet yan delik 16 adet alt delik





12 cm



1,3 L 🗁



## special design for blueberry gleanings









Fits 12 of collecting boxes inside.











### 5 kg COCOPEAT

It is a natural, organic and nutrient-rich environment enhancer for plant growing. It improves soil structure, increases water retention capacity and provides better absorption by plant roots. It is a sustainable and environmentally friendly option. It is an ideal choice for those who want to improve their plant growing experience.





- The operating tank provides a humid environment even in the summer heat.
- Minimizes irrigation problems thanks to its high drainage capacity.
- Provides optimum germination and rooting.
- Resistant to foreign substances and invasions.
- Faster results are obtained compared to traditional plant production.
- O Provides fast and easy planting.





#### Optimized Load Capacity with Fast an